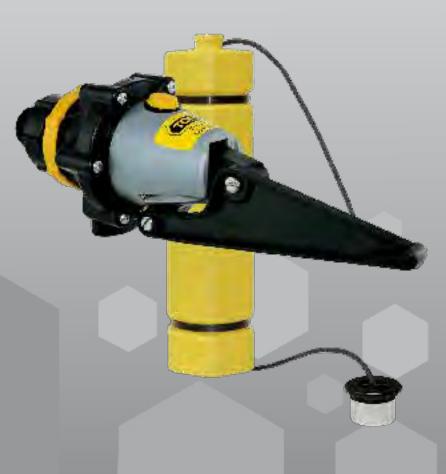

## Description

Topaz Partfill is a high flow valve intended for use in rain water harvesting tanks. The purpose of the float valve is to automatically maintain a low level of water in the tank during periods of no or low rainfall. This allows services fed by the tank to continue while leaving capacity in the tank for refilling by the next rain.

# Principle of Operation

- The Valve is installed through the side wall
  of a storage tank. It should be mounted
  above the overflow level of the tank to
  prevent backflow.
- As the tank empties the weighted float travels down the cord and sits on the bottom stop to activate the valve.
- The valve will run until the weighted float lifts clear of the bottom stop.
- The float will then rise as rainwater fills the tank and falls as the tank water is used.
- The Valve will only function at times when rain fall is insufficient to maintain a water level in the tank above the bottom stop.

#### Typical Installaton **Topaz Partfill Operating Zone Rain Water Filling Zone** Rainwater Inlet Rainwater Inlet Mains or pump supplied water inlet Overflow Overflow Outlet Cord Differential may be Weighted Float able to float freely up and up to 150mm dependent on inlet down cord Weighted Float Valve Closes Operating Zone Valve Opens Bottom stop **Bottom Stop** keeps nylon Outlet to Outlet to cord straight pressure pressure pump pump