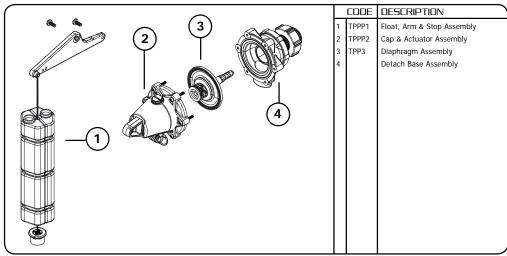

# TOPAZ PARTFILL PARTS IDENTIFICATION SHEET

|   | CODE    |                          | DESCRIPTION                        |  |
|---|---------|--------------------------|------------------------------------|--|
|   | 1 DTP1  |                          | Detach Base                        |  |
|   | 2       |                          | BSP Tails                          |  |
|   |         |                          | Short Tail Assembly (BSP)          |  |
|   | DTP020  |                          | Detach Tail 20mm(3/4") Short       |  |
|   | DTP025  |                          | Detach Tail 25mm(1") Short         |  |
|   | DTP032  |                          | Detach Tail 32mm(1 1/4") Short     |  |
|   |         |                          | Long Tail Assembly (BSP)           |  |
|   | DTP015L |                          | Detach Tail 15mm (1/2") Long       |  |
|   | DTP020L |                          | Detach Tail 20mm (3/4") Long       |  |
|   |         | DTP025L                  | Detach Tail 25mm (1" bsp) Long     |  |
|   |         | DTP032L                  | Detach Tail 32mm (1 1/4" bsp) Long |  |
|   |         |                          |                                    |  |
|   |         |                          | NPT Tails                          |  |
|   |         |                          | Short Tail Assembly (NPT)          |  |
|   | DTP0075 |                          | Detach Tail 3/4" npt               |  |
|   | DTP0100 |                          | Detach Tail 1" npt                 |  |
|   |         | DTP0125                  | Detach Tail 1 1/4" npt             |  |
|   |         | Long Tail Assembly (NPT) |                                    |  |
|   |         | DTP0050L                 | Detach Tail 1/2" npt Long          |  |
|   |         | DTP0075L                 | Detach Tail 3/4" npt Long          |  |
| n |         | DTP0100L                 | Detach Tail 1" npt Long            |  |
| • |         | DTP0125L                 | Detach Tail 1 1/4" npt Long        |  |
|   |         |                          |                                    |  |
|   |         |                          | l J                                |  |