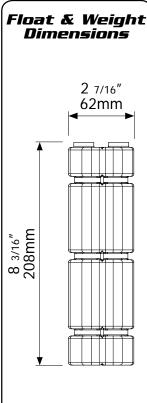

# TOPAZ PARTFILL DIMENSIONS & MATERIALS

| Tail Dimensions                                                                                  |                       |                                         |  |  |
|--------------------------------------------------------------------------------------------------|-----------------------|-----------------------------------------|--|--|
| Dimension A                                                                                      | mm                    | inches                                  |  |  |
| 15mm (1/2") Long Tail<br>20mm (3/4") Long Tail<br>25mm (1") Long Tail<br>32mm (1 1/4") Long Tail | 100<br>46<br>62<br>67 | 3 15/16<br>1 13/16<br>2 7/16<br>2 21/32 |  |  |