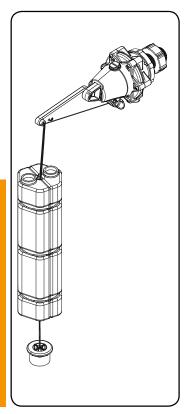

# Principle of Operation

- The Valve is installed through the side wall
  of a storage tank. It should be mounted
  above the overflow level of the tank to
  prevent backflow.
- As the tank empties the weighted float travels down the cord and sits on the bottom stop to activate the valve.
- The valve will run until the weighted float lifts clear of the bottom stop.
- The float will then rise as rainwater fills the tank and falls as the tank water is used.
- The Valve will only function at times when rain fall is insufficient to maintain a water level in the tank above the bottom stop.

#### Typical Installaton **Topaz Partfill Operating Zone Rain Water Filling Zone** Rainwater Inlet Rainwater Inlet Mains or pump supplied water inlet Overflow Overflow Outlet Cord Differential may be Weighted Float able to float freely up and up to 150mm dependent on inlet down cord Weighted Float Valve Closes Operating Zone Valve Opens Bottom stop **Bottom Stop** keeps nylon Outlet to Outlet to cord straight pressure pressure pump pump