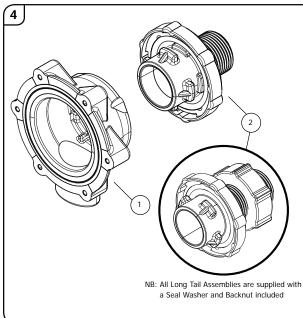

# TOPAZ PARTFILL PARTS IDENTIFICATION SHEET

|   | CODE    |                          | DESCRIPTION                        |  |
|---|---------|--------------------------|------------------------------------|--|
|   | 1 DTP1  |                          | Detach Base                        |  |
|   | 2       |                          | BSP Tails                          |  |
|   |         |                          | Short Tail Assembly (BSP)          |  |
|   | DTP020  |                          | Detach Tail 20mm(3/4") Short       |  |
|   | DTP025  |                          | Detach Tail 25mm(1") Short         |  |
|   | DTP032  |                          | Detach Tail 32mm(1 1/4") Short     |  |
|   |         |                          | Long Tail Assembly (BSP)           |  |
|   | DTP015L |                          | Detach Tail 15mm (1/2") Long       |  |
|   | DTP020L |                          | Detach Tail 20mm (3/4") Long       |  |
|   |         | DTP025L                  | Detach Tail 25mm (1" bsp) Long     |  |
|   |         | DTP032L                  | Detach Tail 32mm (1 1/4" bsp) Long |  |
|   |         |                          |                                    |  |
|   |         |                          | NPT Tails                          |  |
|   |         |                          | Short Tail Assembly (NPT)          |  |
|   | DTP0075 |                          | Detach Tail 3/4" npt               |  |
|   | DTP0100 |                          | Detach Tail 1" npt                 |  |
|   |         | DTP0125                  | Detach Tail 1 1/4" npt             |  |
|   |         | Long Tail Assembly (NPT) |                                    |  |
|   |         | DTP0050L                 | Detach Tail 1/2" npt Long          |  |
|   |         | DTP0075L                 | Detach Tail 3/4" npt Long          |  |
| n |         | DTP0100L                 | Detach Tail 1" npt Long            |  |
| • |         | DTP0125L                 | Detach Tail 1 1/4" npt Long        |  |
|   |         |                          |                                    |  |
|   |         |                          | l J                                |  |