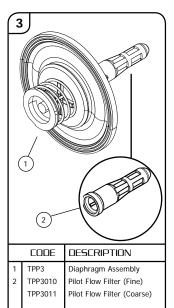

# TOPAZ PARTFILL PARTS IDENTIFICATION SHEET

|   | CODE    |                          | DESCRIPTION                        |  |
|---|---------|--------------------------|------------------------------------|--|
|   | 1 DTP1  |                          | Detach Base                        |  |
|   | 2       |                          | BSP Tails                          |  |
|   |         |                          | Short Tail Assembly (BSP)          |  |
|   | DTP020  |                          | Detach Tail 20mm(3/4") Short       |  |
|   | DTP025  |                          | Detach Tail 25mm(1") Short         |  |
|   | DTP032  |                          | Detach Tail 32mm(1 1/4") Short     |  |
|   |         |                          | Long Tail Assembly (BSP)           |  |
|   | DTP015L |                          | Detach Tail 15mm (1/2") Long       |  |
|   | DTP020L |                          | Detach Tail 20mm (3/4") Long       |  |
|   |         | DTP025L                  | Detach Tail 25mm (1" bsp) Long     |  |
|   |         | DTP032L                  | Detach Tail 32mm (1 1/4" bsp) Long |  |
|   |         |                          |                                    |  |
|   |         |                          | NPT Tails                          |  |
|   |         |                          | Short Tail Assembly (NPT)          |  |
|   | DTP0075 |                          | Detach Tail 3/4" npt               |  |
|   | DTP0100 |                          | Detach Tail 1" npt                 |  |
|   |         | DTP0125                  | Detach Tail 1 1/4" npt             |  |
|   |         | Long Tail Assembly (NPT) |                                    |  |
|   |         | DTP0050L                 | Detach Tail 1/2" npt Long          |  |
|   |         | DTP0075L                 | Detach Tail 3/4" npt Long          |  |
| n |         | DTP0100L                 | Detach Tail 1" npt Long            |  |
| • |         | DTP0125L                 | Detach Tail 1 1/4" npt Long        |  |
|   |         |                          |                                    |  |
|   |         |                          | l J                                |  |