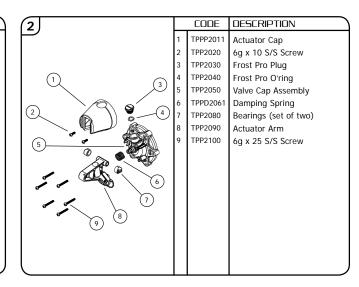

# TOPAZ PARTFILL PARTS IDENTIFICATION SHEET

|   | CODE    |                          | DESCRIPTION                        |  |
|---|---------|--------------------------|------------------------------------|--|
|   | 1 DTP1  |                          | Detach Base                        |  |
|   | 2       |                          | BSP Tails                          |  |
|   |         |                          | Short Tail Assembly (BSP)          |  |
|   | DTP020  |                          | Detach Tail 20mm(3/4") Short       |  |
|   | DTP025  |                          | Detach Tail 25mm(1") Short         |  |
|   | DTP032  |                          | Detach Tail 32mm(1 1/4") Short     |  |
|   |         |                          | Long Tail Assembly (BSP)           |  |
|   | DTP015L |                          | Detach Tail 15mm (1/2") Long       |  |
|   | DTP020L |                          | Detach Tail 20mm (3/4") Long       |  |
|   |         | DTP025L                  | Detach Tail 25mm (1" bsp) Long     |  |
|   |         | DTP032L                  | Detach Tail 32mm (1 1/4" bsp) Long |  |
|   |         |                          |                                    |  |
|   |         |                          | NPT Tails                          |  |
|   |         |                          | Short Tail Assembly (NPT)          |  |
|   | DTP0075 |                          | Detach Tail 3/4" npt               |  |
|   | DTP0100 |                          | Detach Tail 1" npt                 |  |
|   |         | DTP0125                  | Detach Tail 1 1/4" npt             |  |
|   |         | Long Tail Assembly (NPT) |                                    |  |
|   |         | DTP0050L                 | Detach Tail 1/2" npt Long          |  |
|   |         | DTP0075L                 | Detach Tail 3/4" npt Long          |  |
| n |         | DTP0100L                 | Detach Tail 1" npt Long            |  |
| • |         | DTP0125L                 | Detach Tail 1 1/4" npt Long        |  |
|   |         |                          |                                    |  |
|   |         |                          | l J                                |  |