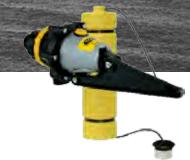

## Description

Topaz Partfill is a high flow valve intended for use in rain water harvesting tanks. The purpose of the float valve is to automatically maintain a low level of water in the tank during periods of no or low rainfall. This allows services fed by the tank to continue while leaving capacity in the tank for refilling by the next rain.

# Principle of Operation

- The Valve is installed through the side wall
  of a storage tank. It should be mounted
  above the overflow level of the tank to
  prevent backflow.
- As the tank empties the weighted float travels down the cord and sits on the bottom stop to activate the valve.
- The valve will run until the weighted float lifts clear of the bottom stop.
- The float will then rise as rainwater fills the tank and falls as the tank water is used.
- The Valve will only function at times when rain fall is insufficient to maintain a water level in the tank above the bottom stop.

#### Typical Installaton **Topaz Partfill Operating Zone Rain Water Filling Zone** Rainwater Inlet Rainwater Inlet Mains or pump supplied water inlet Overflow Overflow Outlet Cord Differential may be Weighted Float able to float freely up and up to 150mm dependent on inlet down cord Weighted Float Valve Closes Operating Zone Valve Opens Bottom stop **Bottom Stop** keeps nylon Outlet to Outlet to cord straight pressure pressure pump pump