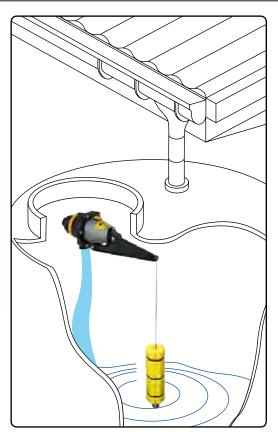

# Principle of Operation

- The Valve is installed through the side wall
  of a storage tank. It should be mounted
  above the overflow level of the tank to
  prevent backflow.
- As the tank empties the weighted float travels down the cord and sits on the bottom stop to activate the valve.
- The valve will run until the weighted float lifts clear of the bottom stop.
- The float will then rise as rainwater fills the tank and falls as the tank water is used.
- The Valve will only function at times when rain fall is insufficient to maintain a water level in the tank above the bottom stop.

#### Typical Installaton **Topaz Partfill Operating Zone Rain Water Filling Zone** Rainwater Inlet Rainwater Inlet Mains or pump supplied water inlet Overflow Overflow Outlet Cord Differential may be Weighted Float able to float freely up and up to 150mm dependent on inlet down cord Weighted Float Valve Closes Operating Zone Valve Opens Bottom stop **Bottom Stop** keeps nylon Outlet to Outlet to cord straight pressure pressure pump pump