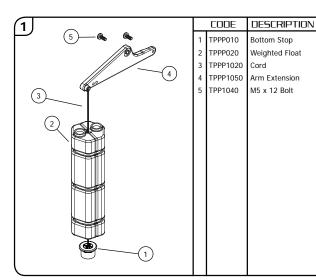

# Principle of Operation

- The Valve is installed through the side wall
  of a storage tank. It should be mounted
  above the overflow level of the tank to
  prevent backflow.
- As the tank empties the weighted float travels down the cord and sits on the bottom stop to activate the valve.
- The valve will run until the weighted float lifts clear of the bottom stop.
- The float will then rise as rainwater fills the tank and falls as the tank water is used.
- The Valve will only function at times when rain fall is insufficient to maintain a water level in the tank above the bottom stop.