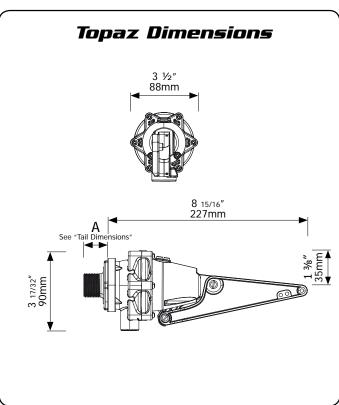

# TOPAZ PARTFILL DIMENSIONS & MATERIALS

| Tail Dimensions                                                                                  |                       |                                         |  |  |
|--------------------------------------------------------------------------------------------------|-----------------------|-----------------------------------------|--|--|
| Dimension A                                                                                      | mm                    | inches                                  |  |  |
| 15mm (1/2") Long Tail<br>20mm (3/4") Long Tail<br>25mm (1") Long Tail<br>32mm (1 1/4") Long Tail | 100<br>46<br>62<br>67 | 3 15/16<br>1 13/16<br>2 7/16<br>2 21/32 |  |  |