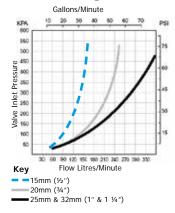

### Flow Graph

#### Available Inlet Sizes

15mm (1/2") 20mm (3/4") 25mm (1")

32mm (1 ½")

All supplied in long tail thread with back nut.

#### **Pressure Range**

0.3 Bar - 10 Bar (5 psi-150 psi)